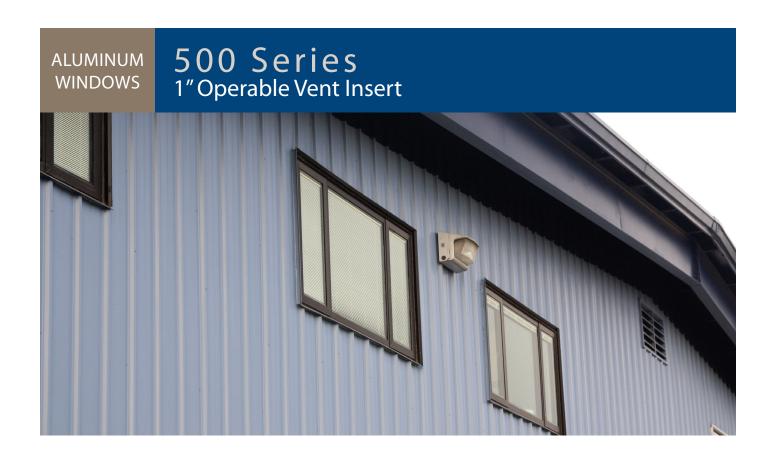

The D8 Aluminum 500 Series is a glazed-in vent system that is available in many configurations. The vent is 1" in depth and can be installed into any storefront framing system that is designed to accommodate 1" glazing. This window is a cost-effective option for introducing ventilation into fixed framing.

It comes in a wide variety of custom painted and anodized finishes and offers a sleek look that meets most commercial construction requirements.

The 500 Series Operable Vent system comes with an industry standard factory warranty.