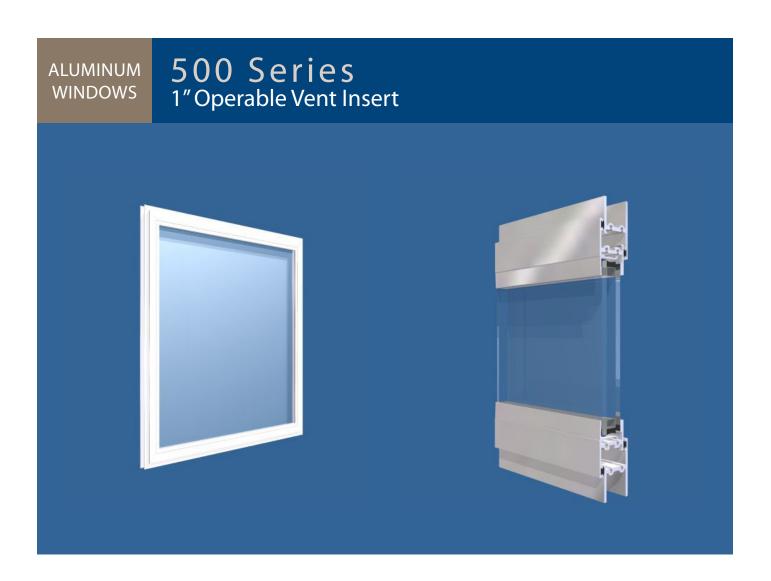

The D8 Aluminum 500 Series is a glazed-in vent system that is available in many configurations. The vent is 1" in depth and can be installed into any storefront framing system that is designed to accommodate 1" glazing. This window is a cost-effective option for introducing ventilation into fixed framing.

| FEATURES                             | RESULTS                                                                          |  |
|--------------------------------------|----------------------------------------------------------------------------------|--|
| Aluminum system                      | Sleek profile, long-lasting strength and durability                              |  |
| 1" depth                             | Allows glazing in place of 1" IGU (insulated glass unit)                         |  |
| Accepts 3/4" glass                   | Glass is still an IGU to aide in thermal retention                               |  |
| Custom painted and anodized finishes | Wide variety of finishes to accommodate design specifications and customer needs |  |