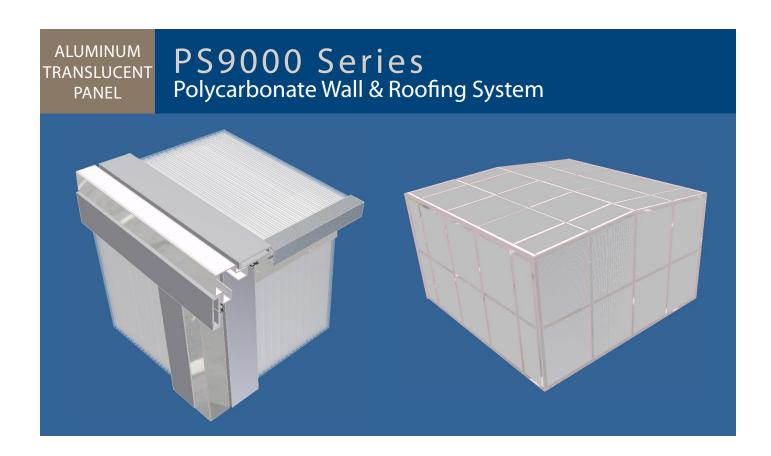

The D8 Aluminum PS9000 Series Polycarbonate Wall and Roofing System is a multi-wall panel system that provides light control while remaining aesthetically pleasing throughout the years. It provides energy savings needed for sustainable projects, resulting in LEED points through the allowance of natural daylight into buildings.

The PS9000 comes in a wide variety of custom painted and anodized finishes and offers a sleek look that is ideal for roofing, covered walkways, open markets, service stations, entrance shades, swimming pool covers and much more.