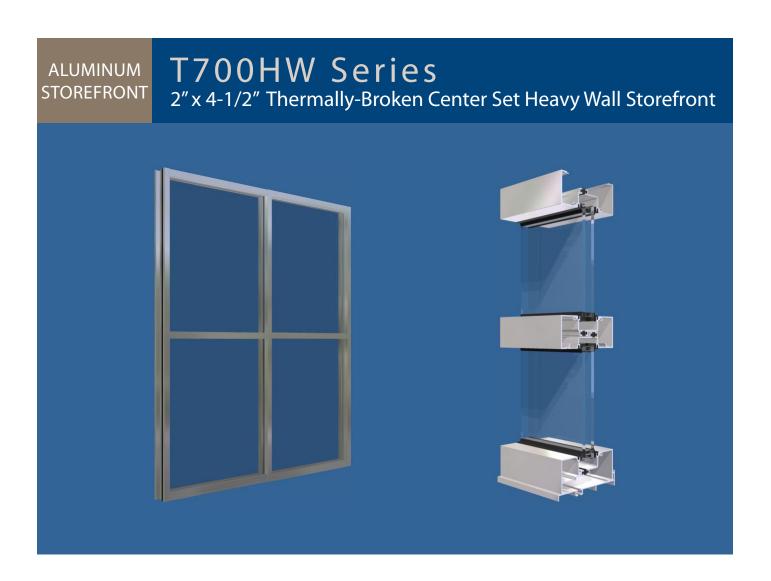

The D8 Aluminum T700HW Series Storefront is a thermally-broken screw spline center set heavy wall storefront system that delivers high-energy efficiency and is a cost-effective glazing solution for commercial construction. This Series can accommodate all standard PAC entrances and vents. It comes in a wide variety of custom painted and anodized finishes.

The T700HW Series Thermally-Broken Center Set Heavy Wall Storefront system is engineered to meet DOD/GSA blast criteria and comes with an industry standard factory warranty.

| FEATURES                             | RESULTS                                                                                 |
|--------------------------------------|-----------------------------------------------------------------------------------------|
| Aluminum system                      | Sleek profile, long-lasting strength and durability                                     |
| Blast rated                          | Engineered to meet DOD/GSA blast criteria                                               |
| Heavy wall                           | Design flexibility to accommodate increased size and performance requirements           |
| 1/4" to 1" glazing options           | Adaptable glazing options to accommodate design specifications                          |
| 2" profile width                     | Sleek appearance maximizes glass area                                                   |
| 4-1/2" depth                         | Delivers structural integrity to accommodate design requirements                        |
| Head/jamb compensation channel       | Installation options plus accommodates slab deflection and ideal for window replacement |
| Inside or outside glaze              | Cost savings on installation and window replacement                                     |
| Thermally broken                     | Enhanced energy savings and performance                                                 |
| Non-thermal option                   | Design options and cost savings                                                         |
| Integrated sunshade option           | Attaches to system, not structure and enhances energy savings and performance           |
| Cover cap extension options          | Design flexibility                                                                      |
| Vertical stack mullion               | Ribbon together at installation                                                         |
| Custom painted and anodized finishes | Wide variety of finishes to accommodate design specifications and customer needs        |
|                                      |                                                                                         |