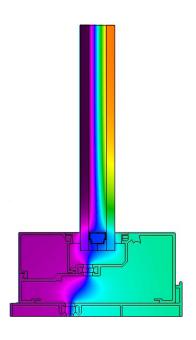

| PERFORMANCE DATA                |              |  |
|---------------------------------|--------------|--|
| Air @ 6.24 PSF   Per ASTM E-283 | <0.06 cfm/SF |  |
| Water   Per ASTM E-331          | 10 psf       |  |
| U-Value   Per NFRC-100          | 0.37 - 0.46  |  |