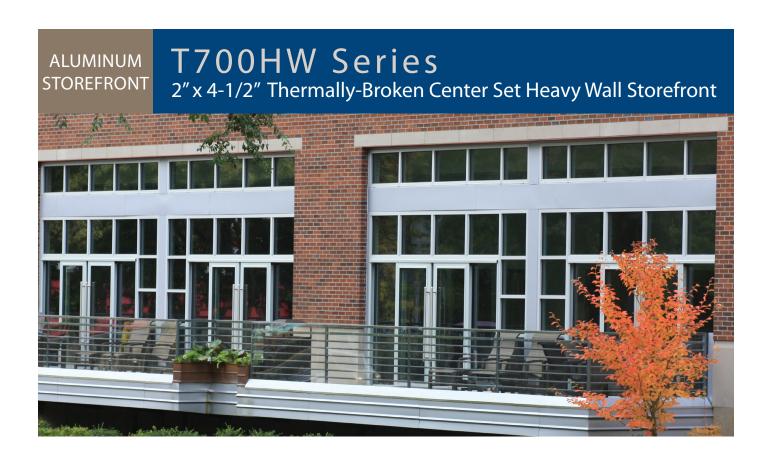

The D8 Aluminum T700HW Series Storefront is a thermally-broken screw spline center set heavy wall storefront system that delivers high-energy efficiency and is a cost-effective glazing solution for commercial construction. This Series can accommodate all standard PAC entrances and vents. It comes in a wide variety of custom painted and anodized finishes.

The T700HW Series Thermally-Broken Center Set Heavy Wall Storefront system is engineered to meet DOD/GSA blast criteria and comes with an industry standard factory warranty.

| FEATURES                             | RESULTS                                                                                 |
|--------------------------------------|-----------------------------------------------------------------------------------------|
| Aluminum system                      | Sleek profile, long-lasting strength and durability                                     |
| Blast rated                          | Engineered to meet DOD/GSA blast criteria                                               |
| Heavy wall                           | Design flexibility to accommodate increased size and performance requirements           |
| 1/4" to 1" glazing options           | Adaptable glazing options to accommodate design specifications                          |
| 2" profile width                     | Sleek appearance maximizes glass area                                                   |
| 4-1/2" depth                         | Delivers structural integrity to accommodate design requirements                        |
| Head/jamb compensation channel       | Installation options plus accommodates slab deflection and ideal for window replacement |
| Inside or outside glaze              | Cost savings on installation and window replacement                                     |
| Thermally broken                     | Enhanced energy savings and performance                                                 |
| Non-thermal option                   | Design options and cost savings                                                         |
| Integrated sunshade option           | Attaches to system, not structure and enhances energy savings and performance           |
| Cover cap extension options          | Design flexibility                                                                      |
| Vertical stack mullion               | Ribbon together at installation                                                         |
| Custom painted and anodized finishes | Wide variety of finishes to accommodate design specifications and customer needs        |
|                                      |                                                                                         |