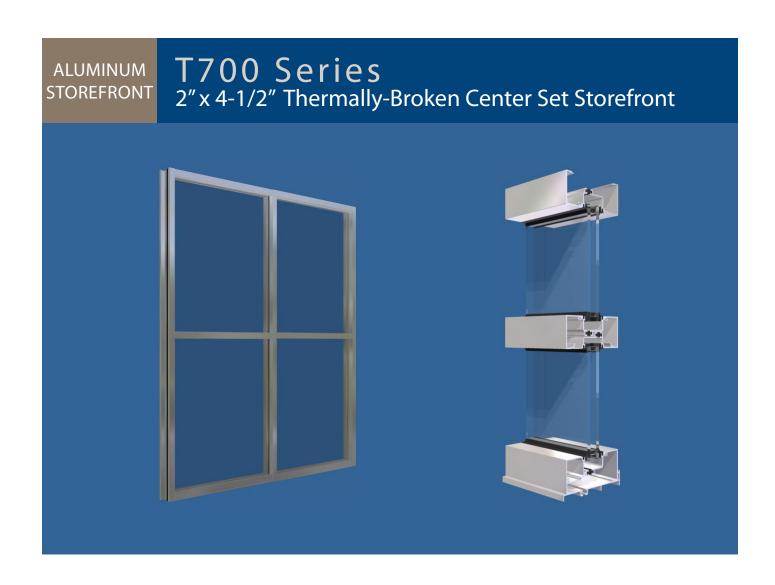

The D8 Aluminum T700 Series Storefront is a screw spline center set thermally-broken storefront system that delivers high-energy efficiency and is a cost-effective glazing solution for commercial construction. This Series can accommodate all standard PAC entrances and vents.

The T700 Series Thermally-Broken Center Set Storefront system comes in a wide variety of custom painted and anodized finishes and comes with an industry standard factory warranty.

| FEATURES                             | RESULTS                                                                                 |
|--------------------------------------|-----------------------------------------------------------------------------------------|
| Aluminum system                      | Sleek profile, long-lasting strength and durability                                     |
| 1/4" to 1" glazing options           | Adaptable glazing options to accommodate design specifications                          |
| 2" profile width                     | Sleek appearance maximizes glass area                                                   |
| 4-1/2" depth                         | Delivers structural integrity to accommodate design requirements                        |
| Head/jamb compensation channel       | Installation options plus accommodates slab deflection and ideal for window replacement |
| Inside or outside glaze              | Cost savings on installation and window replacement                                     |
| Thermally broken                     | Enhanced energy savings and performance                                                 |
| Non-thermal option                   | Design options and cost savings                                                         |
| Integrated sunshade option           | Attaches to system, not structure and enhances energy savings and performance           |
| Cover cap extension options          | Design flexibility                                                                      |
| Vertical stack mullion               | Ribbon together at installation                                                         |
| Custom painted and anodized finishes | Wide variety of finishes to accommodate design specifications and customer needs        |