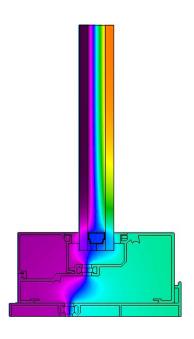

| PERFORMANCE DATA                |              |
|---------------------------------|--------------|
| Air @ 6.24 PSF   Per ASTM E-283 | <0.06 cfm/SF |
| Water   Per ASTM E-331          | 10 psf       |
| U-Value   Per NFRC-100          | 0.37 - 0.46  |