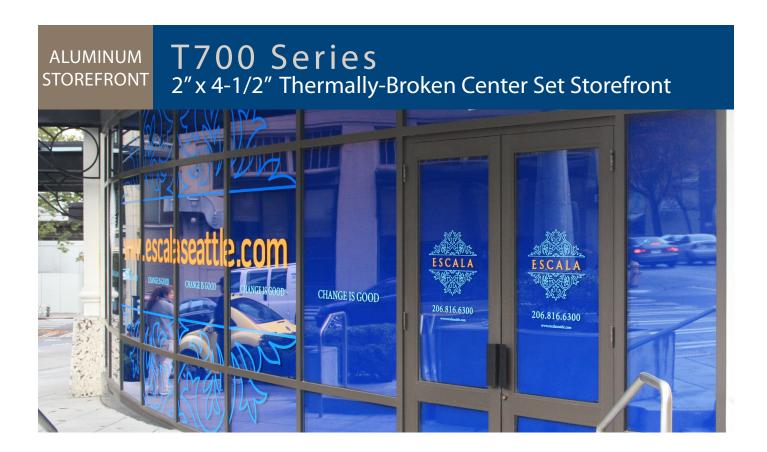

The D8 Aluminum T700 Series Storefront is a screw spline center set thermally-broken storefront system that delivers high-energy efficiency and is a cost-effective glazing solution for commercial construction. This Series can accommodate all standard PAC entrances and vents.

The T700 Series Thermally-Broken Center Set Storefront system comes in a wide variety of custom painted and anodized finishes and comes with an industry standard factory warranty.

| FEATURES                             | RESULTS                                                                                 |
|--------------------------------------|-----------------------------------------------------------------------------------------|
| Aluminum system                      | Sleek profile, long-lasting strength and durability                                     |
| 1/4" to 1" glazing options           | Adaptable glazing options to accommodate design specifications                          |
| 2" profile width                     | Sleek appearance maximizes glass area                                                   |
| 4-1/2" depth                         | Delivers structural integrity to accommodate design requirements                        |
| Head/jamb compensation channel       | Installation options plus accommodates slab deflection and ideal for window replacement |
| Inside or outside glaze              | Cost savings on installation and window replacement                                     |
| Thermally broken                     | Enhanced energy savings and performance                                                 |
| Non-thermal option                   | Design options and cost savings                                                         |
| Integrated sunshade option           | Attaches to system, not structure and enhances energy savings and performance           |
| Cover cap extension options          | Design flexibility                                                                      |
| Vertical stack mullion               | Ribbon together at installation                                                         |
| Custom painted and anodized finishes | Wide variety of finishes to accommodate design specifications and customer needs        |