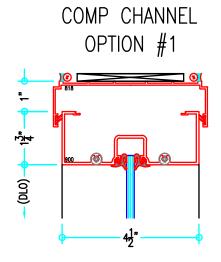

The D8 Aluminum 900 Series Storefront is a screw spline center-glazed storefront designed primarily for interior applications. The sleek 1-3/4" sightline delivers a clean contemporary look. The non-thermal construction can be appropriate for external use in warmer climate zones. It comes in a wide variety of custom painted and anodized finishes.

The 900 Series Center-Glazed Storefront comes with an industry standard factory warranty.

| FEATURES                             | RESULTS                                                                          |
|--------------------------------------|----------------------------------------------------------------------------------|
| Aluminum system                      | Sleek profile, long-lasting strength and durability                              |
| Up to 1/4" glazing options           | Adaptable glazing options to accommodate design specifications                   |
| 1-3/4" profile width                 | Sleek appearance maximizes glass area                                            |
| 4-1/2" depth                         | Delivers structural integrity to accommodate design requirements                 |
| Interior applications                | Sleek, contemporary partition system                                             |
| Vertical stack mullion               | Ribbon together at installation                                                  |
| Custom painted and anodized finishes | Wide variety of finishes to accommodate design specifications and customer needs |