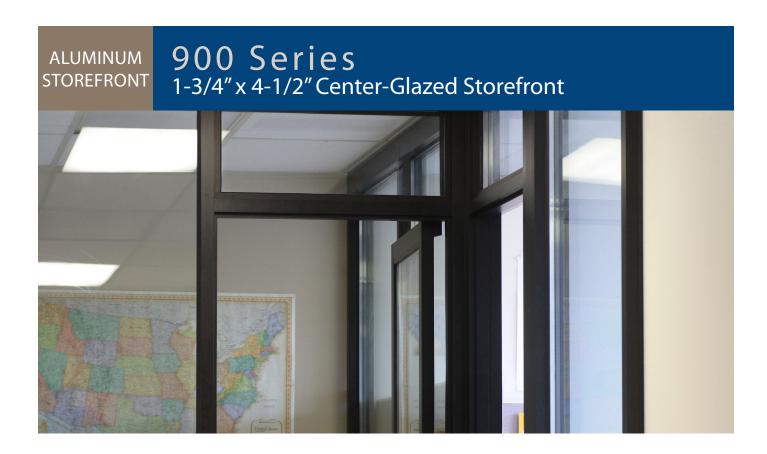

The D8 Aluminum 900 Series Storefront is a screw spline center-glazed storefront designed primarily for interior applications. The sleek 1-3/4" sightline delivers a clean contemporary look. The non-thermal construction can be appropriate for external use in warmer climate zones. It comes in a wide variety of custom painted and anodized finishes.