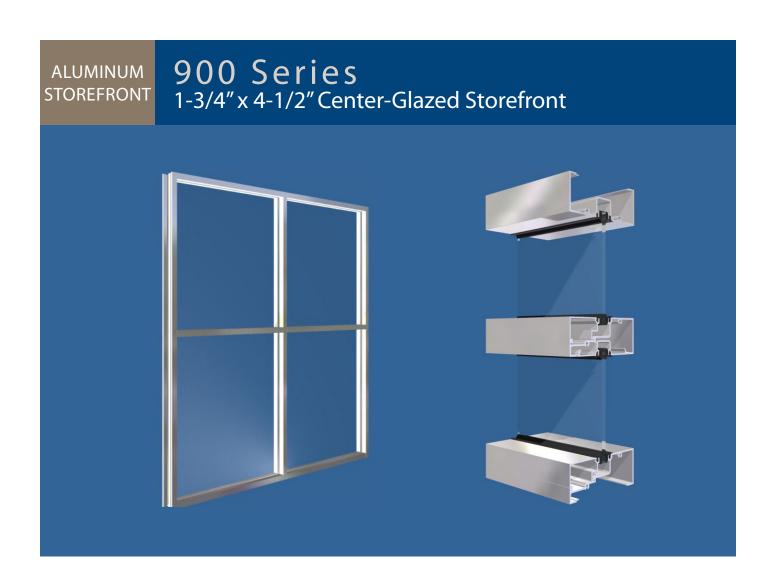

The D8 Aluminum 900 Series Storefront is a screw spline center-glazed storefront designed primarily for interior applications. The sleek 1-3/4" sightline delivers a clean contemporary look. The non-thermal construction can be appropriate for external use in warmer climate zones. It comes in a wide variety of custom painted and anodized finishes.

The 900 Series Center-Glazed Storefront comes with an industry standard factory warranty.

| FEATURES                             | RESULTS                                                                          |
|--------------------------------------|----------------------------------------------------------------------------------|
| Aluminum system                      | Sleek profile, long-lasting strength and durability                              |
| Up to 1/4" glazing options           | Adaptable glazing options to accommodate design specifications                   |
| 1-3/4" profile width                 | Sleek appearance maximizes glass area                                            |
| 4-1/2" depth                         | Delivers structural integrity to accommodate design requirements                 |
| Interior applications                | Sleek, contemporary partition system                                             |
| Vertical stack mullion               | Ribbon together at installation                                                  |
| Custom painted and anodized finishes | Wide variety of finishes to accommodate design specifications and customer needs |