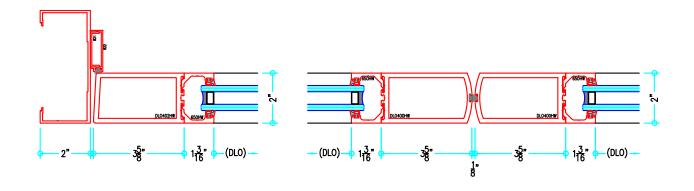

The 400HW Series Medium Stile Heavy Wall Swing Entrance comes with an industry standard factory warranty.

| FEATURES                               | RESULTS                                                                                         |
|----------------------------------------|-------------------------------------------------------------------------------------------------|
| Aluminum system                        | Sleek profile, long-lasting strength and durability                                             |
| Blast rated                            | Engineered to meet DOD/GSA blast criteria                                                       |
| Hurricane rated                        | Engineered to meet ASTM 1886/ASTM 1996                                                          |
| 1" to 1-1/8" glazing options           | Adaptable glazing options to accommodate design specifications                                  |
| 3/16" wall thickness                   | Heavier wall for extreme durability                                                             |
| 3-5/8" profile width                   | Solid look allows broader acceptance of hardware types                                          |
| 2" depth                               | Durability and added flexibility to accommodate a wider range of custom hardware configurations |
| Multiple bottom rail options           | Delivers added durability and meets ADA code requirements                                       |
| Swing in or swing out                  | Configurable options to accommodate design specifications                                       |
| Single- or double-acting               | Configurable options to accommodate design specifications                                       |
| True divided lights                    | Custom and aesthetic options to accommodate design specifications                               |
| Sleek sightlines at the vertical stile | Contemporary look                                                                               |
| Custom painted and anodized finishes   | Wide variety of finishes to accommodate design specifications and customer needs                |