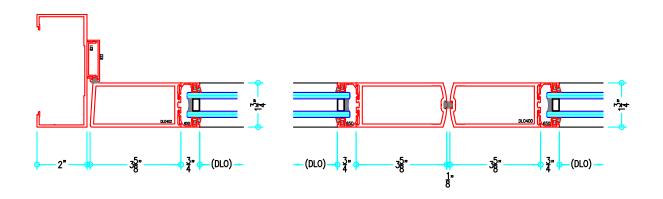

The 400 Series Medium Stile Swing Entrance comes with an industry standard factory warranty.

| FEATURES                               | RESULTS                                                                          |
|----------------------------------------|----------------------------------------------------------------------------------|
| Aluminum system                        | Sleek profile, long-lasting strength and durability                              |
| 1/4" to 1" glazing options             | Adaptable glazing options to accommodate design specifications                   |
| 1/8" wall thickness                    | Durability                                                                       |
| 3-5/8" profile width                   | Solid look that allows broader acceptance of hardware types                      |
| 1-3/4" depth                           | Versatility to accommodate custom hardware configurations                        |
| Multiple bottom rail options           | Delivers added durability and meets ADA code requirements                        |
| Swing in or swing out                  | Configurable options to accommodate design specifications                        |
| Single- or double-acting               | Configurable options to accommodate design specifications                        |
| True divided lights                    | Custom and aesthetic options to accommodate design specifications                |
| Sleek sightlines at the vertical stile | Contemporary look                                                                |
| Custom painted and anodized finishes   | Wide variety of finishes to accommodate design specifications and customer needs |