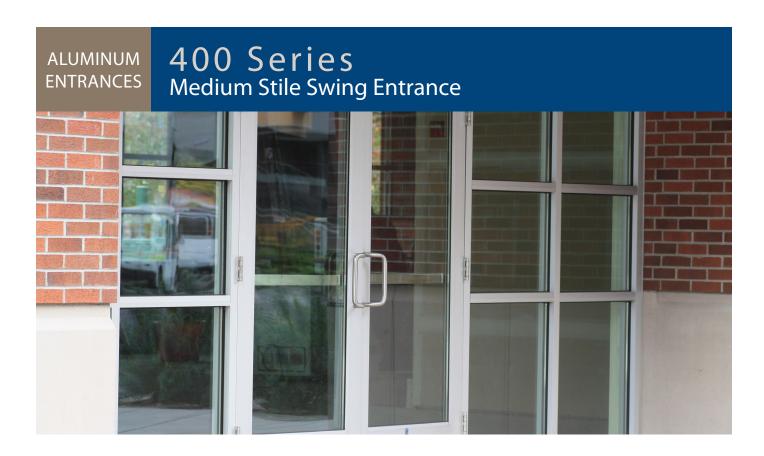

The D8 Aluminum 400 Series Medium Stile Swing Entrance is of superior quality and offers strength to withstand the rigors of everyday use. It comes in a wide variety of custom painted and anodized finishes and offers a sleek look that meets most commercial construction requirements.

The 400 Series is a versatile system designed to accommodate standard hardware and has the flexibility to accept custom design requirements. It is ideal for light to moderate pedestrian traffic areas including retail and commercial buildings.