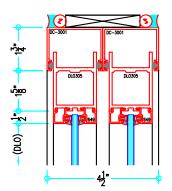

| FEATURES                             | RESULTS                                                                          |
|--------------------------------------|----------------------------------------------------------------------------------|
| Aluminum system                      | Sleek profile, long-lasting strength and durability                              |
| 1/4" to 1" glazing options           | Adaptable glazing options to accommodate design specifications                   |
| 2-1/8" profile width                 | Maximum daylight opening provides sleek contemporary appearance                  |
| Multiple configuration options       | Ability to customize                                                             |
| Heavy-duty hardware                  | Accommodates large operable leaf sizes                                           |
| Custom painted and anodized finishes | Wide variety of finishes to accommodate design specifications and customer needs |