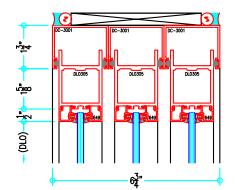

| FEATURES                             | RESULTS                                                                          |
|--------------------------------------|----------------------------------------------------------------------------------|
| Aluminum system                      | Sleek profile, long-lasting strength and durability                              |
| 1/4" to 1" glazing options           | Adaptable glazing options to accommodate design specifications                   |
| 2-1/8" profile width                 | Maximum daylight opening provides sleek contemporary appearance                  |
| Multiple configuration options       | Ability to customize                                                             |
| Heavy-duty hardware                  | Accommodates large operable leaf sizes                                           |
| Custom painted and anodized finishes | Wide variety of finishes to accommodate design specifications and customer needs |