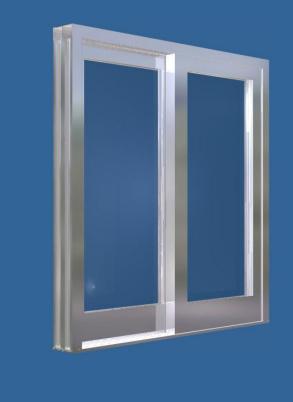

## ALUMINUM ENTRANCES 3000 Series Sliding Entrance

The D8 Aluminum 3000 Series Sliding Entrance was designed as an interior sliding partition and is ideal for opening up large interior wall areas. It is available in top hung or bottom roll configurations. Standard bottom track configuration can easily accommodate large operable leaf sizes.

| FEATURES                             | RESULTS                                                                          |
|--------------------------------------|----------------------------------------------------------------------------------|
| Aluminum system                      | Sleek profile, long-lasting strength and durability                              |
| 1/4" to 1" glazing options           | Adaptable glazing options to accommodate design specifications                   |
| 2-1/8" profile width                 | Maximum daylight opening provides sleek contemporary appearance                  |
| Multiple configuration options       | Ability to customize                                                             |
| Heavy-duty hardware                  | Accommodates large operable leaf sizes                                           |
| Custom painted and anodized finishes | Wide variety of finishes to accommodate design specifications and customer needs |