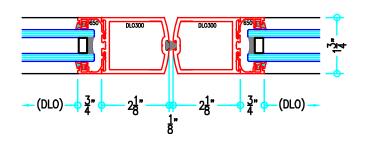

The 300 Series Narrow Stile Swing Entrance comes with an industry standard factory warranty.

| FEATURES                               | RESULTS                                                                          |
|----------------------------------------|----------------------------------------------------------------------------------|
| Aluminum system                        | Sleek profile, long-lasting strength and durability                              |
| 1/4" to 1" glazing options             | Adaptable glazing options to accommodate design specifications                   |
| 1/8" wall thickness                    | Durability                                                                       |
| 2-1/8" profile width                   | Maximum daylight opening provides sleek contemporary appearance                  |
| 1-3/4" depth                           | Versatility to accommodate custom hardware configurations                        |
| Multiple bottom rail options           | Delivers added durability and meets ADA code requirements                        |
| Swing in or swing out                  | Configurable options to accommodate design specifications                        |
| Single- or double-acting               | Configurable options to accommodate design specifications                        |
| True divided lights                    | Custom and aesthetic options to accommodate design specifications                |
| Sleek sightlines at the vertical stile | Contemporary look                                                                |
| Custom painted and anodized finishes   | Wide variety of finishes to accommodate design specifications and customer needs |