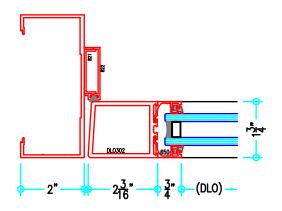

The 300 Series Narrow Stile Swing Entrance comes with an industry standard factory warranty.

| FEATURES                               | RESULTS                                                                          |
|----------------------------------------|----------------------------------------------------------------------------------|
| Aluminum system                        | Sleek profile, long-lasting strength and durability                              |
| 1/4" to 1" glazing options             | Adaptable glazing options to accommodate design specifications                   |
| 1/8" wall thickness                    | Durability                                                                       |
| 2-1/8" profile width                   | Maximum daylight opening provides sleek contemporary appearance                  |
| 1-3/4" depth                           | Versatility to accommodate custom hardware configurations                        |
| Multiple bottom rail options           | Delivers added durability and meets ADA code requirements                        |
| Swing in or swing out                  | Configurable options to accommodate design specifications                        |
| Single- or double-acting               | Configurable options to accommodate design specifications                        |
| True divided lights                    | Custom and aesthetic options to accommodate design specifications                |
| Sleek sightlines at the vertical stile | Contemporary look                                                                |
| Custom painted and anodized finishes   | Wide variety of finishes to accommodate design specifications and customer needs |