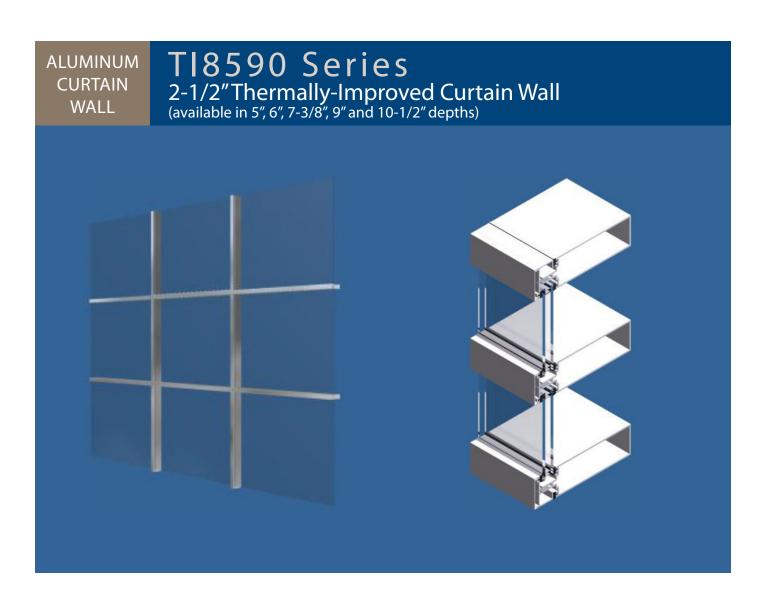

The D8 Aluminum Tl8590 Series is a highperformance pressure plate curtain wall system that delivers low U-values while maintaining the superior structural properties associated with curtain wall. This system is engineered to meet DOD/GSA blast criteria and ASTM criteria for hurricanerated systems.

The various depths of this 2-1/2" wide system enables the Tl8590 to easily adapt to project-specific design requirements. It is designed to span multiple floors and take into consideration design requirements such as: thermal expansion and contraction; building sway and movement; water diversion; and thermal efficiency for cost-effective heating, cooling and lighting.