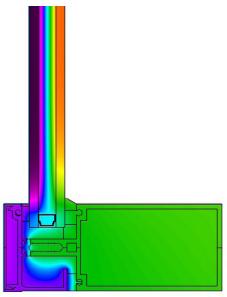

| PERFORMANCE DATA                |               |
|---------------------------------|---------------|
| Air @ 6.24 PSF   Per ASTM E-283 | <0.010 cfm/SF |
| Water   Per ASTM E-331          | 15 psf        |
| U-Value   Per NFRC-100          | 0.38 - 0.53   |