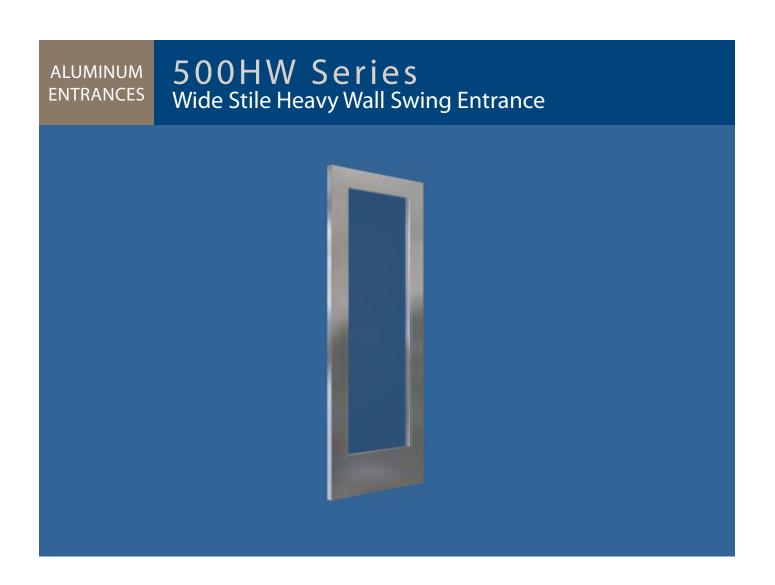

## ALUMINUM ENTRANCES Wide Stile Heavy Wall Swing Entrance

The D8 Aluminum 500HW Series Wide Stile Heavy Wall Swing Entrance is a high-caliber door with the durability to withstand the demands of heavy pedestrian traffic areas. It comes in a wide variety of custom painted and anodized finishes and offers a sleek look that meets most commercial construction requirements.

The 500HW Series is a bold versatile system that is designed to accommodate standard and heavy-duty hardware. It has the flexibility to accept custom hardware design requirements and is engineered to meet DOD/GSA blast criteria and ASTM criteria for hurricane-rated systems.

The 500HW Series Wide Stile Heavy Wall Swing Entrance comes with an industry standard factory warranty.

| FEATURES                             | RESULTS                                                                                         |
|--------------------------------------|-------------------------------------------------------------------------------------------------|
| Aluminum system                      | Sleek profile, long-lasting strength and durability                                             |
| Blast rated                          | Engineered to meet DOD/GSA blast criteria                                                       |
| Hurricane rated                      | Engineered to meet ASTM 1886/ASTM 1996                                                          |
| 1" to 1-1/8" glazing options         | Adaptable glazing options to accommodate design specifications                                  |
| 3/16" wall thickness                 | Heavier wall for extreme durability                                                             |
| 5" profile width                     | Prominent sightline that allows broader acceptance of hardware types                            |
| 2" depth                             | Durability and added flexibility to accommodate a wider range of custom hardware configurations |
| Multiple bottom rail options         | Delivers added durability and meets ADA code requirements                                       |
| Swing in or swing out                | Configurable options to accommodate design specifications                                       |
| Single- or double-acting             | Configurable options to accommodate design specifications                                       |
| True divided lights                  | Custom and aesthetic options to accommodate design specifications                               |
| Custom painted and anodized finishes | Wide variety of finishes to accommodate design specifications and customer needs                |