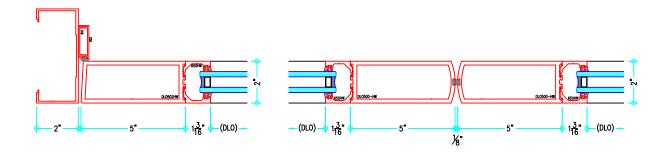

The 500HW Series Wide Stile Heavy Wall Swing Entrance comes with an industry standard factory warranty.

| FEATURES                             | RESULTS                                                                                         |
|--------------------------------------|-------------------------------------------------------------------------------------------------|
| Aluminum system                      | Sleek profile, long-lasting strength and durability                                             |
| Blast rated                          | Engineered to meet DOD/GSA blast criteria                                                       |
| Hurricane rated                      | Engineered to meet ASTM 1886/ASTM 1996                                                          |
| 1" to 1-1/8" glazing options         | Adaptable glazing options to accommodate design specifications                                  |
| 3/16" wall thickness                 | Heavier wall for extreme durability                                                             |
| 5" profile width                     | Prominent sightline that allows broader acceptance of hardware types                            |
| 2" depth                             | Durability and added flexibility to accommodate a wider range of custom hardware configurations |
| Multiple bottom rail options         | Delivers added durability and meets ADA code requirements                                       |
| Swing in or swing out                | Configurable options to accommodate design specifications                                       |
| Single- or double-acting             | Configurable options to accommodate design specifications                                       |
| True divided lights                  | Custom and aesthetic options to accommodate design specifications                               |
| Custom painted and anodized finishes | Wide variety of finishes to accommodate design specifications and customer needs                |